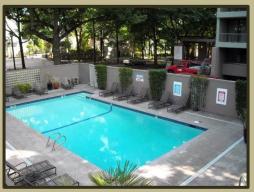

Above, is our furnished One Bedroom apartment ~ featuring a full kitchen, complete with dishwasher, all furnishings, utilities & housewares. Incredibly, this unit also includes air conditioning, internet, cable TV, laundry facility onsite, private balcony, pool, BBQ area & one parking pass for the garage. Includes one queen bed and can comfortably accommodate up to 2 guests.