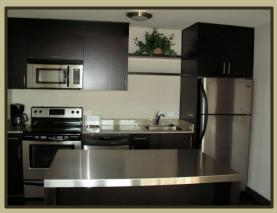

Above, is our furnished One Bedroom apartment ~ featuring a full kitchen, complete with dishwasher, all furnishings, utilities & housewares. Incredibly, this unit also includes air conditioning, internet, cable TV, laundry facility onsite, private balcony, pool, BBQ area & one parking pass for the garage. Includes one queen bed and can comfortably accommodate up to 2 guests.